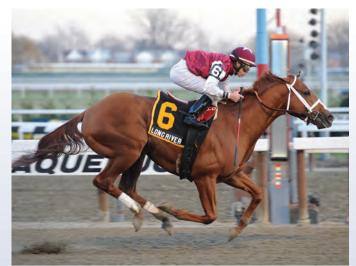

# All our young sires could REALLY RUN

# Long River

A.P. INDY-ROUND POND, by AWESOME AGAIN The Only G1 A.P. Indy standing outside of KY

# 27-5-4-2, \$770,347

124 Equibase Speed Figure-HIGHEST DIRT FIGURE OF ANY MARYLAND SIRE

First foal out of G1 Breeders' Cup and G1 Acorn winner ROUND POND (millionaire, 7 wins/13 starts)

Won G1 Al Maktoum Change R3 and won or placed in six other stakes including G1 Jockey Club Gold Cup and Evening Attire S (107 Beyer).