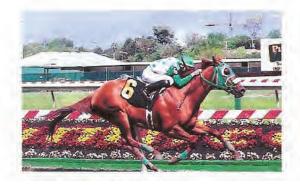

# All our young sires could REALLY RUN

# Long River

A.P. INDY-ROUND POND, by AWESOME AGAIN The Only G1 A.P. Indy standing outside of KY

# 27-5-4-2, \$770,347

124 Equibase Speed Figure-HIGHEST DIRT FIGURE OF ANY MARYLAND SIRE

First foal out of G1 Breeders' Cup and G1 Acorn winner ROUND POND (millionaire, 7 wins/13 starts)

Won G1 Al Maktoum Change R3 and won or placed in six other stakes including G1 Jockey Club Gold Cup and Evening Attire S (107 Beyer).